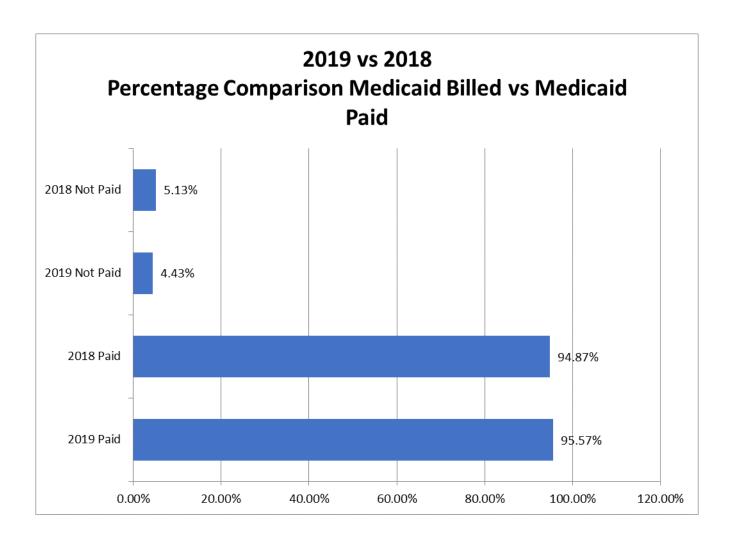

#### • TCM Rate and Potential Future Changes (Update)

This will happen quickly. OIG's audit in 2015 indicated the current rate could not be justified. The last 2 years the agency's cost per unit has justified the rate being received; however, the TCM agencies' statewide average cost per unit is lower than the rate. Ed went over all costs presented in the Mercer study released by DMH and has concerns as to how the numbers were obtained. In August, stakeholder reviews are scheduled to discuss potential rates. Chris asked if Ed would be attending. Ed will attend if the entire MACDDS TCM Contract Committee is allowed to participate and would like to see all MACDDS counties do a survey. Ed will keep the board updated. A 10% loss would not be great, but a 20% loss would be devastating to the agency. Agency is fine for this year and up to July of 2020, when the new rate will be effective. On October 1<sup>st</sup>, we should know what the new rate will be. Public comments can be made starting in November and through January 2020. Modifications to the State Medicaid Plan and the TCM rate will be submitted to CMS for a final approval.