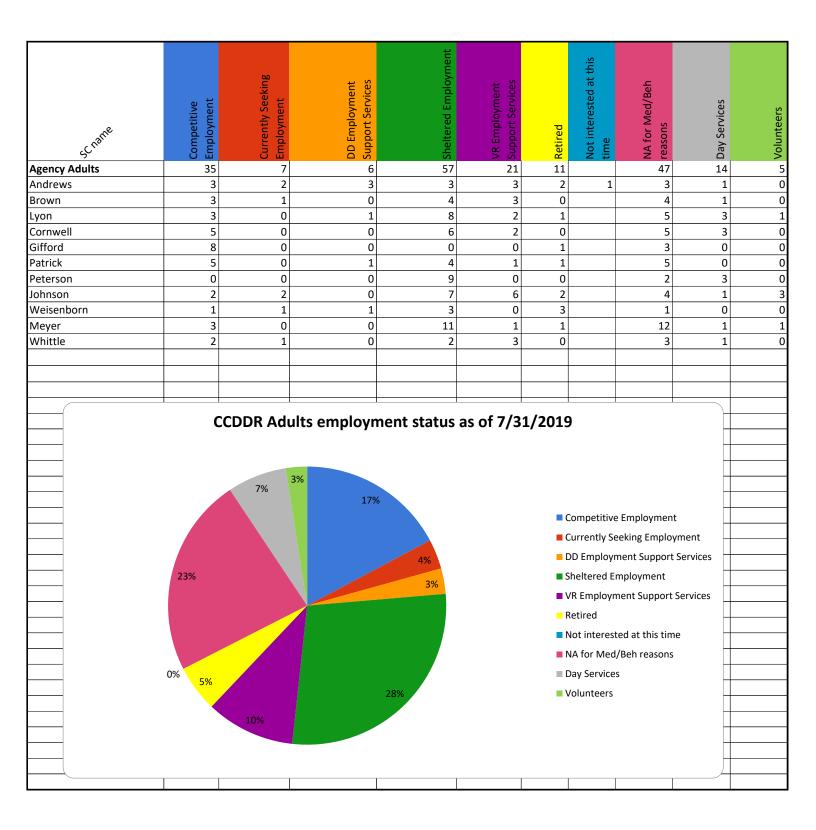

#### • June Employment Report

June community employment increased from 15% to 17% which is above the national average and definitely above the state average. Sheltered employment is still staying strong as well.