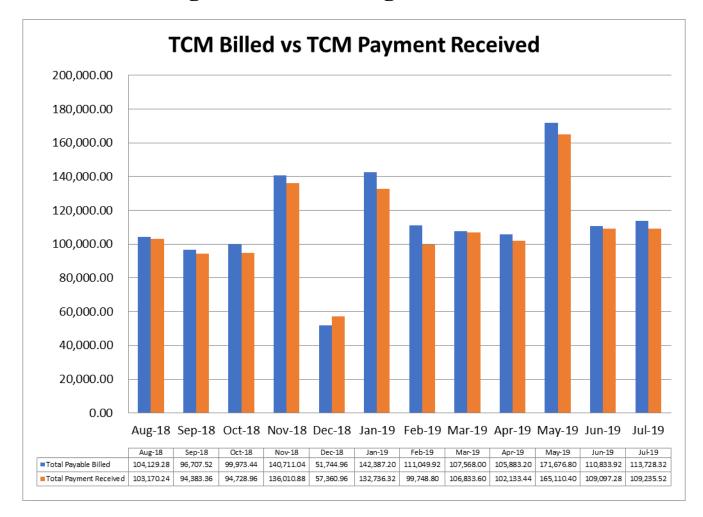

#### • TCM Rate and Potential Future Changes (Update)

This will happen quickly. OIG's audit in 2015 indicated the current rate could not be justified. The last 2 years the agency's cost per unit has justified the rate being received; however, the TCM agencies' statewide average cost per unit is lower than the rate. Ed went over all costs presented in the Mercer study released by DMH and has concerns as to how the numbers were obtained. In August, stakeholder reviews are scheduled to discuss potential rates. Chris asked if Ed would be attending. Ed will attend if the entire MACDDS TCM Contract Committee is allowed to participate and would like to see all MACDDS counties do a survey. Ed will keep the board updated. A 10% loss would not be great, but a 20% loss would be devastating to the agency. Agency is fine for this year and up to July of 2020, when the new rate will be effective. On October 1<sup>st</sup>, we should know what the new rate will be. Public comments can be made starting in November and through January 2020. Modifications to the State Medicaid Plan and the TCM rate will be submitted to CMS for a final approval.